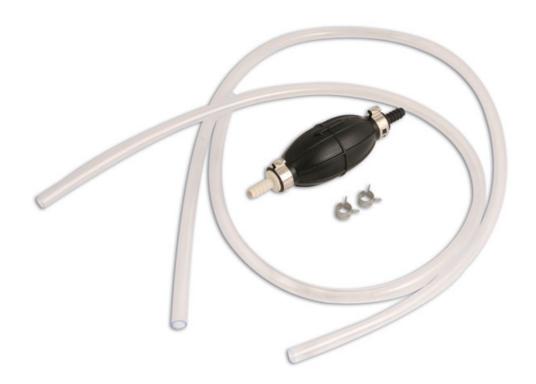

## Fluid Transfer Hand Pump Kit

Suitable for use on cars, motorcycles and boats etc. Ideal for transfering fluid from one container to another. Hand operated "bulb" style pump designed to be used to transfer fluids including water, antifreeze, petro, diesel and light oils (ATF, etc). Includes two 900mm long, 11mm OD x 8mm ID clear hoses with clips.

## **Additional Information**

- · Applications include: water, fuel oil, petrol, diesel and anti-freeze etc.
- · Can be used to help prime diesel fuel systems.
- · 165mm long pump with internal one-way valve ensures efficient self-priming capability.
- 2 x 900mm long clear pipes supplied with re-useable spring clips.